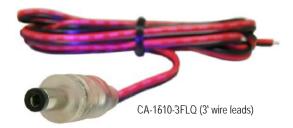

## **Illuminated Power Connectors**

CA-1610-3FLQ — Male Plug CA-1510-3FLQ — Female Jack CA-1615-06LQ — Test Light